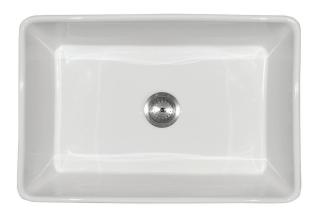

#### SIN-POR-USBWH-3020FSAF

This generously sized fireclay single basin undermount sink gives your kitchen an upscale signature look.

The perfect complement to coastal, farmhouse, or almost any kitchen decor, it features an apron and flat basin for a fresh yet classic style.

This sink has one 8.5" deep basin that can accommodate oversized cookware such as steam pots, baking sheets, and stacks of dishes with ease.

This classic farmhouse sink is durable, easy to clean, and a pleasure to use.