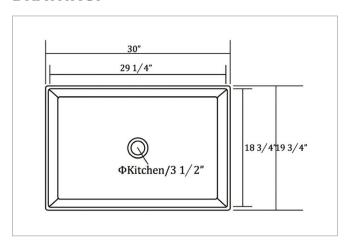

#### **DRAWING:**

## **SPECS**

Overall Size: 29%" x 19%" Bowl Size: 29%" x 18%"

Depth: **8.5**"

Drain Opening: 3½"

Installation: **Undermount** 

Finish: Fireclay

Minimum Cabinet Size: 33"

These sinks are listed by the International Association of Plumbing and Mechanical Officials as meeting the requirements of the Uniform Plumbing Code.