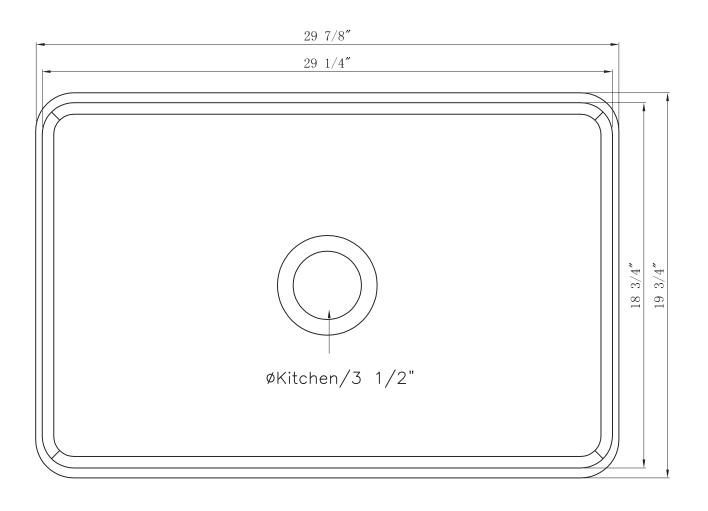

## **SPECS**

Overall Size: 29%" x 19%" Bowl Size: 29%" x 18%"

Depth: **8.5**"

Drain Opening: 3½"

Installation: **Undermount** 

Finish: Fireclay

Minimum Cabinet Size: 33"

These sinks are listed by the International Association of Plumbing and Mechanical Officials as meeting the requirements of the Uniform Plumbing Code.

Electronic Template Mounting Option
(Download DXF File from www.msisurfaces.com)
NOTE: THIS UNDERMOUNT SINK IS DESIGNED TO MOUNT TO
SOLID SURFACE (NON-LAMINATE) COUNTERTOP ONLY.

Making Dream Surfaces Attainable